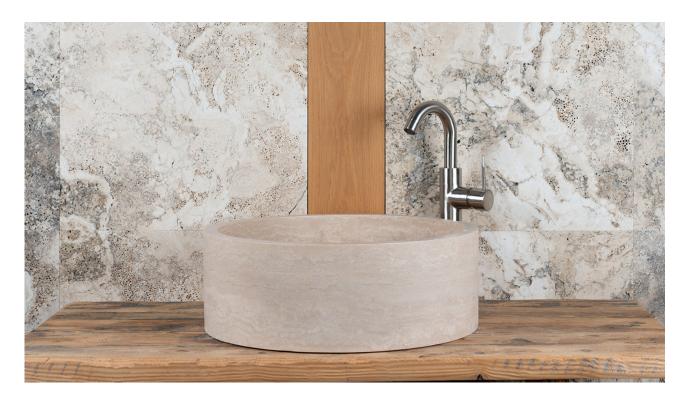

## Round travertine washbasin "Tonda"

If you are looking for a washbasin that can become a **design element** but at the same time can be practical for every day use, and may even have a **reasonable cost**, our "Tonda" model may be the right choice for you.

Since it has a simple geometric shape, we can maintain a reasonable production cost and, as it is one of our bestsellers, we often are able to offer other promotions.

Our **simple shape combine with the natural stone** make this object suited for any type of bath, from a minimal to a classic look.

- The fittings can be installed on either the surface or the wall
- The drain is the standard size
- Easy to clean

**Please Note**. The fittings and drain are not included in the price.