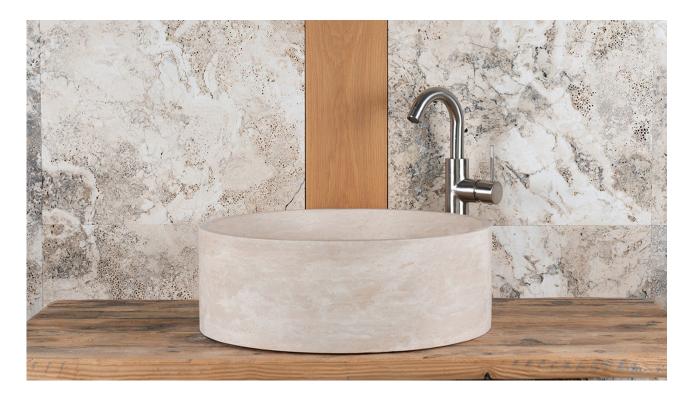

## Round travertine washbasin "Tonda Slim"

**Cylindrical countertop washbasin** that is wide and deep. The "Tonda" model washbasin acquires lightness through the new **Bordo Slim** edging which gives it an even more modern look and makes its **shape lighter**.

The charm of this simple shape makes this washbasin perfect for installation in **modern and contemporary bathrooms**, highlighting its beauty.

- The fittings can be installed on either the surface or the wall
- The drain is the standard size
- Easy to clean