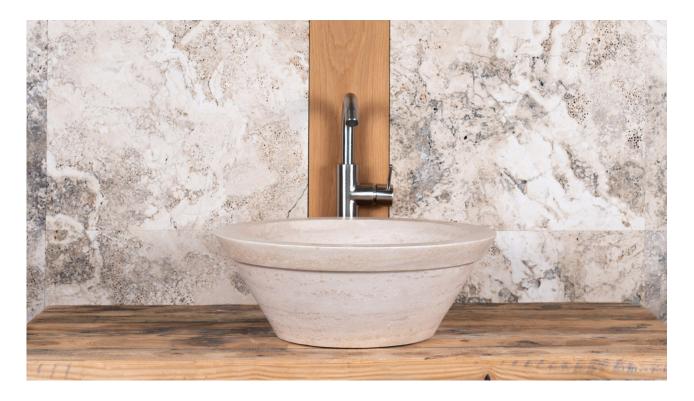

## Round travertine washbasin "Gaiole CH"

Circular washbasin in Rapolano Stone to be placed on a countertop or semi-recessed on a stone top. It is also made in dark Walnut travertine.

Its unique feature is the fluting on the profile that enhances the shapes and makes it able to be installed as semi-recessed.

## **Dimensions**

44 × 16 cm