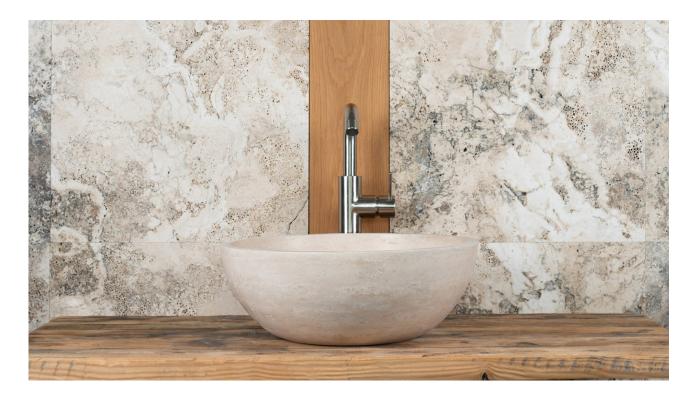

## Round travertine washbasin "Ball"

Semi spherical small countertop sink in stone for the bathroom. Ideal for baths with natural stone or ceramic tiles.

We recommend it along with our travertine tiles and mosaics.

- The fittings can be installed on either the surface or the wall
- The drain is the standard size

**Please Note:** The fittings and drain are not included in the price.