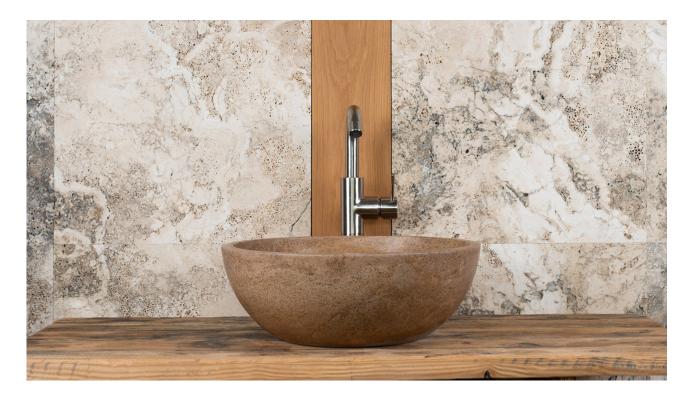

## Round travertine washbasin "Ball Scuro"

Small, circular bathroom washbasin in solid Walnut travertine. It is created by turning a block of travertine and then finishing it by hand.

- The fittings can be installed on either the surface or the wall
- The drain is the standard size

## **Dimensions**

 $40,6 \times 15 \text{ cm}$ 

|     |   | -  | - | _ |
|-----|---|----|---|---|
| W   |   | ia | h | ٠ |
| V V | C | IЧ | ш | L |

16 kg

This pdf was generated from the page: https://www.pietredirapolano.com/en/product/round-travertine-washbasin-ball-scuro/