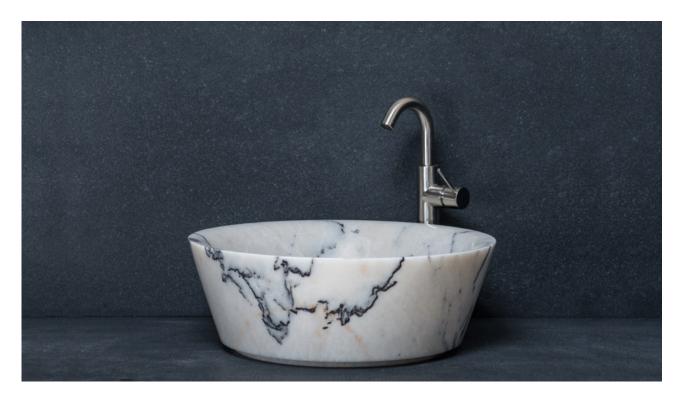

## Round marble washbasin "Simple Lilac"

The soft and clean lines of the *Simple* model washbasins will uplift your bathroom decor with a touch of class. We offer them in both **Marmo Lilac**, with a white background and marked veining, or classic travertine.

Simple Lilac is a **large round countertop washbasin** in natural stone. Combine it with marble tiles to enhance its beauty.

- The fittings can be installed on either the surface or the wall
- The drain is the standard size
- Easy to clean