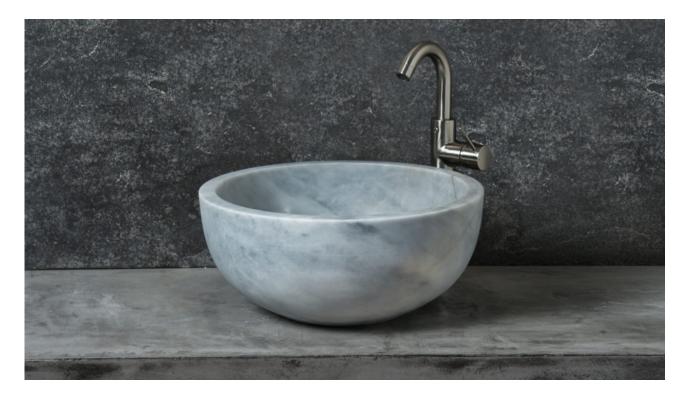

## Round marble washbasin "Fiano Grey"

Countertop bathroom washbasin in grey, Bardiglio-type marble, with a circular shape. The unique gradients ranging from grey to white make it an elegant and modern piece.

Design with a simple shape and essential lines. Since it is very high and deep, the edge is 18 cm from the surface, it is very practical for every day use.

- The fittings can be installed on either the surface or the wall
- The drain is the standard size
- Easy to clean

**Please Note:** The fittings and drain are not included in the price.