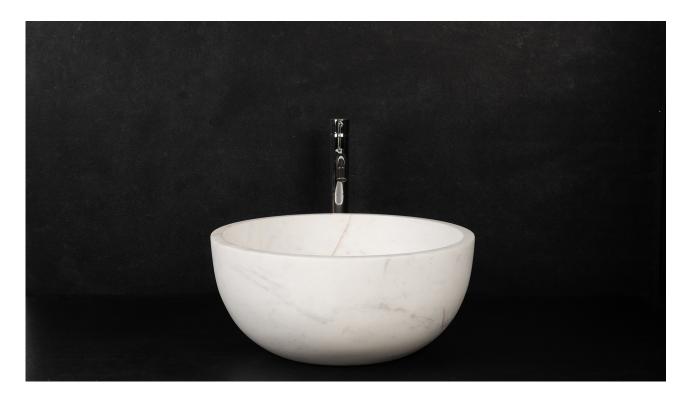

## Round marble washbasin "Fiano Bianco Alba"

Countertop bathroom washbasin in white, **Bianco Alba**-type marble, with a circular shape.

Design with a simple shape and essential lines. Since it is very high and deep, the edge is 18 cm from the surface, it is very practical for every day use.

## **Dimensions**

 $40,6 \times 18 \text{ cm}$ 