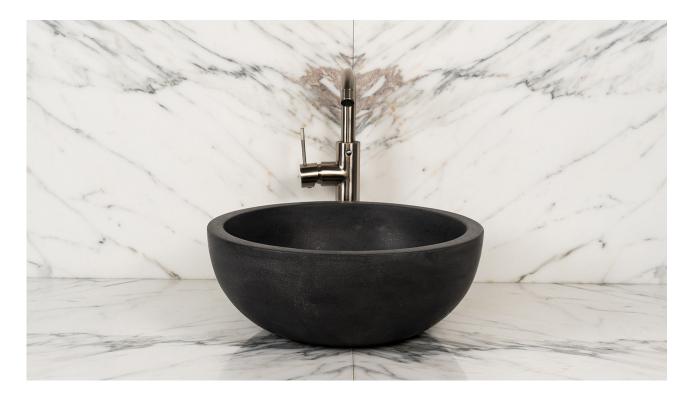

## Round marble washbasin "Fiano Basalt"

Countertop bathroom washbasin in grey, **Basalt**-type stone, with a circular shape.

Design with a simple shape and essential lines. Since it is very high and deep, the edge is 18 cm from the surface, it is very practical for every day use.

- The fittings can be installed on either the surface or the wall
- The drain is the standard size
- Easy to clean

**Please Note:** The fittings and drain are not included in the price.