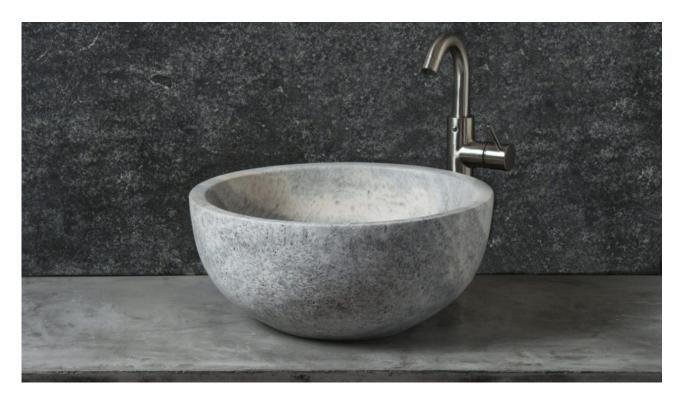

## Round grey travertine washbasin "Fiano Ice"

Countertop washbasin for the bathroom in "ICE" grey travertine with a circular shape, it adapts to any furnishing style.

This "**Fiano Ice**" model washbasin is part of the Rapolano Stone FIANO line that offers washbasins in various shapes and sizes and in gradients ranging from grey to white. The model is also available in grey marble, light travertine, dark travertine, and decor.

## Dimensions

40,6 × 18 cm