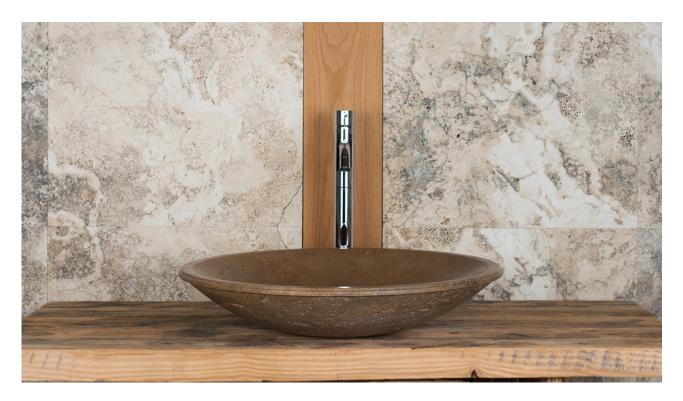

## Round dark travertine washbasin "Fonterutoli SC"

The special feature of the "Fonterutoli" round washbasin in dark walnut travertine is the edge, a particular detail that makes it extraordinary.

The 50 cm diameter makes it practical for every day use. The particular design of the edge makes it also suitable for baths in which image is important. It can be installed both on the countertop or semi-recessed.