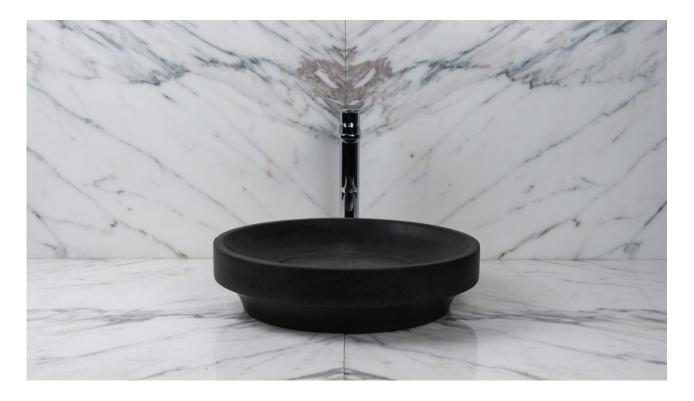

## Round basalt washbasin "Ufo Black"

Ufo Black is a **black basalt washbasin** with a round shape. The variant in basalt, a hard and resistant volcanic stone, gives your bathroom a **modern and elegant style**.

The washbasin features a **removable disk** that hides the actual drain. Water reaches it through a side opening.

The Ufo model is also available in travertine.

- The fittings can be installed on either the surface or the wall
- The drain is the standard size
- Easy to clean