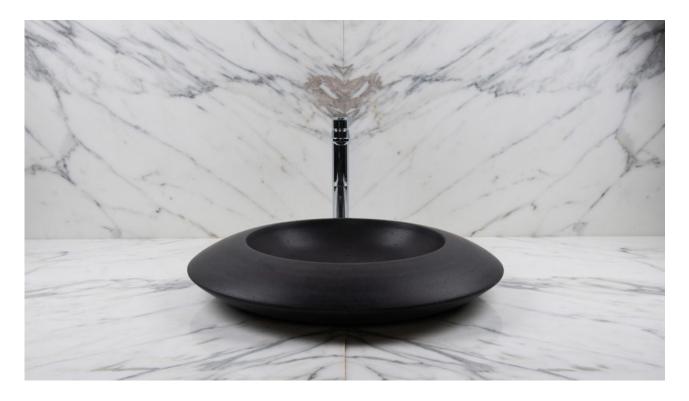

## Round basalt washbasin "Enterprise BS"

Circular countertop washbasin with a minimal design to highlight the material used to create it.

Black basalt is a very resistant material of volcanic origin. The black colour combines with a design element so this washbasin can be also installed in bathrooms with ceramic and porcelain tiles.