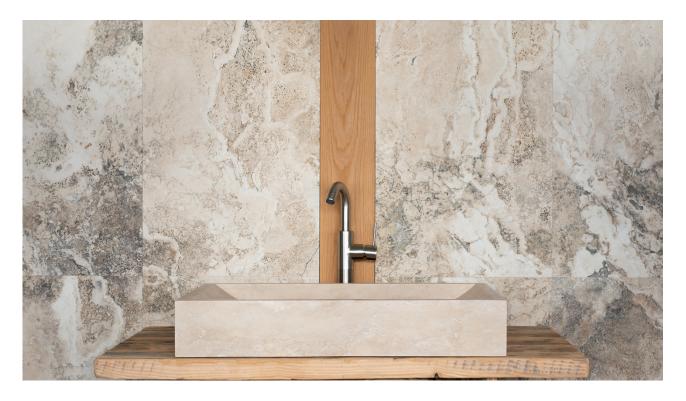

## Rectangular travertine washbasin "Wave"

"Wave is a **rectangular countertop washbasin in light travertine**, made of a solid block of marble completely carved and finished by hand. Its **simple and clean lines** make it perfect for minimalist environments, to which it gives a touch of elegance and class.

It can be installed directly on the wall using brackets.

- The fittings can be installed on either the surface or the wall
- The drain is the standard size
- Easy to clean

**Please Note**: the fittings and drain are not included in the price.