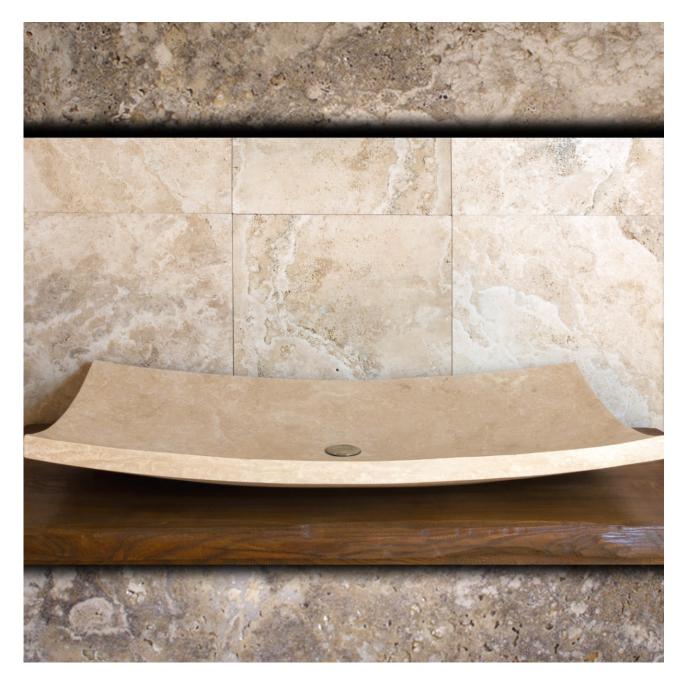

## **Rectangular travertine sink "Foglio Grande"**

This washbasin is the larger version of our bathroom sink, ""Foglio"". It is carved out of natural travertine stone to give it a "handkerchief" look. Large, rectangular countertop washbasin in light travertine for the bathroom. The clean and

captivating design makes it a unique design element. It will make your bathroom exclusive – practically a wellness centre inside your own home.

- The fittings can be installed on either the surface or the wall
- The drain is the standard size
- Easy to clean