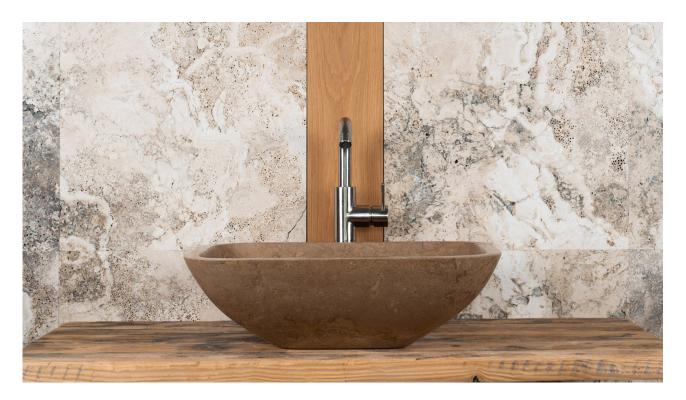

## Rectangular travertine sink "Crib SC"

It is designed to be set on top of the bathroom cabinet, a wood table, or marble countertop. Its simple lines and rounded corners make it perfect for the bathroom.

The "Crib" sink is one of our best sellers and therefore we offer it in various materials with two types of edges: this version is with the "Bordo piano", the other one is "Bordo Slim".

The others are: Classic Light Travertine and Grey Marble, but it can also be made in other marbles upon request.

## **Dimensions**

 $50 \times 40 \times 15$  cm

| W | e | ia | ıh | t |
|---|---|----|----|---|
|   |   |    |    |   |

20 kg

This pdf was generated from the page: https://www.pietredirapolano.com/en/product/rectangular-travertine-sink-crib-sc/