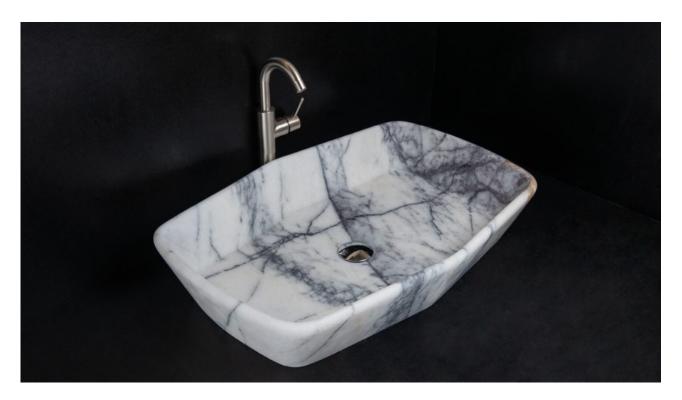

## Rectangular marble washbasin "Vassoio Lilac"

Rectangular bathroom washbasin with soft lines and smoothed corners. Carved out of a block of Lilac-type white marble, it is also available in classic beige travertine.