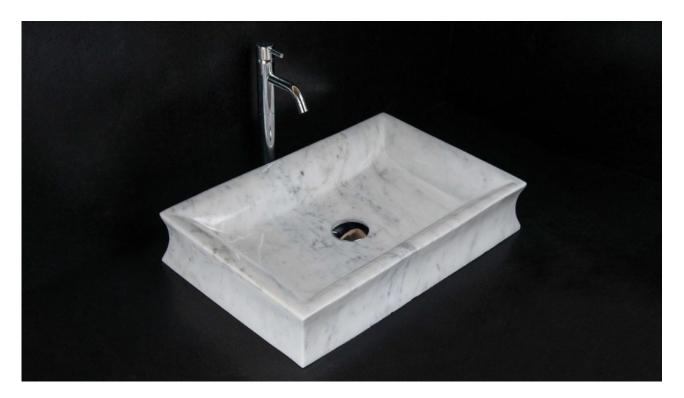

## Rectangular marble washbasin "Pillow"

Rectangular bathroom washbasin with soft lines and arched corners. Carved out of a block of white marble, it is also available in classic beige travertine.

We recommend installation on a solid wood table or a natural stone countertop.