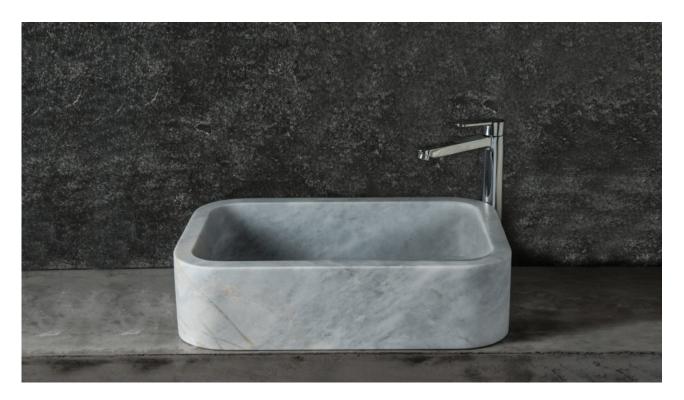

## Rectangular marble washbasin "Farm B GR"

Rectangular bathroom washbasin with soft lines and smoothed corners. Carved out of a block of Bardiglio-type grey marble, it is also available in classic beige travertine.