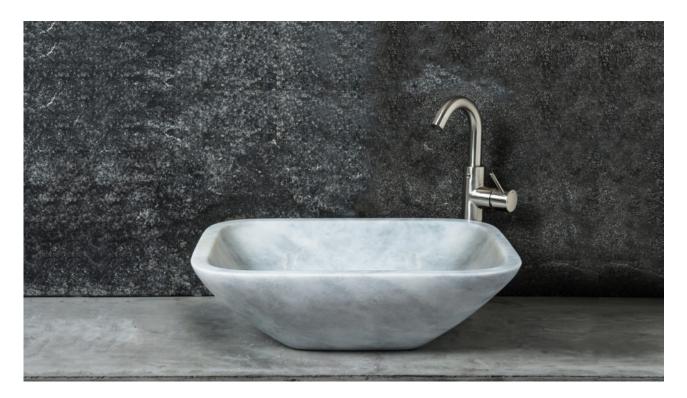

## Rectangular marble washbasin "Crib Grey"

Designed to be installed on a bathroom cabinet, wood table, or marble countertop, its simple lines and smoothed corners make it perfect for the bathroom.

The "Crib" sink is one of our best sellers and we offer it in various materials with two types of edges. This version is with the "Bordo piano", the other one is "Bordo Slim".