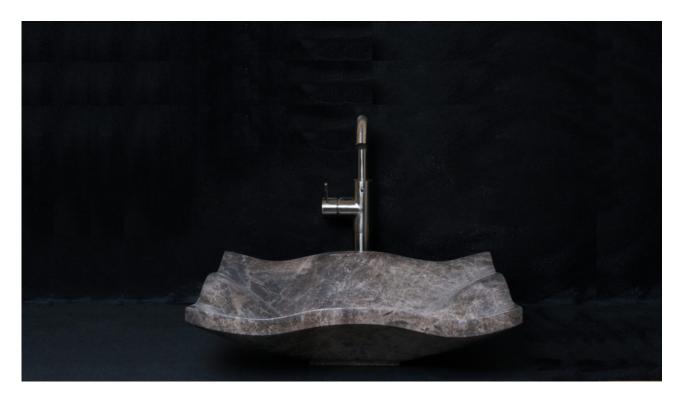

## **Rectangular marble sink "Carta Emperador"**

Rectangular countertop washbasin in dark marble, in brown and black shades (dark Emperador). The innovative design of the worked edge gives it a contemporary and elegant appearance.

Give your bathroom a touch of class and elegance with a innovatively-shaped marble washbasin.

- The fittings can be installed on either the surface or the wall
- The drain is the standard size
- Easy to clean