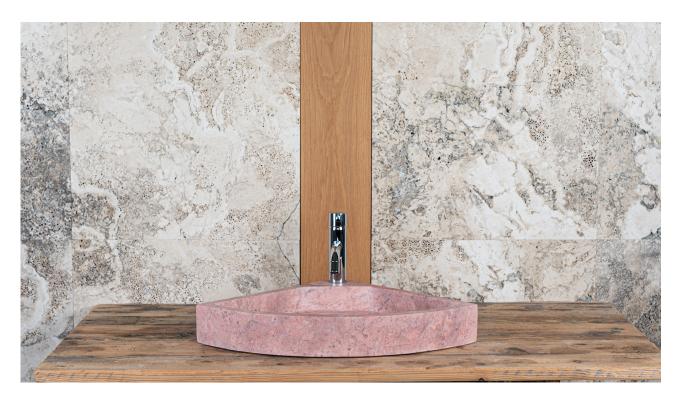

## Pink Travertine corner washbasin "Corner"

This sink is created for corner installation in small rooms. Carved out of a single, solid block of travertine stone, it stands out due to its simple and clean design and is designed to house the tap directly on the sink. This corner washbasin can be an excellent solution for small bathrooms or for terraces and gardens.

## Dimensions

 $35 \times 35 \times 7$  cm