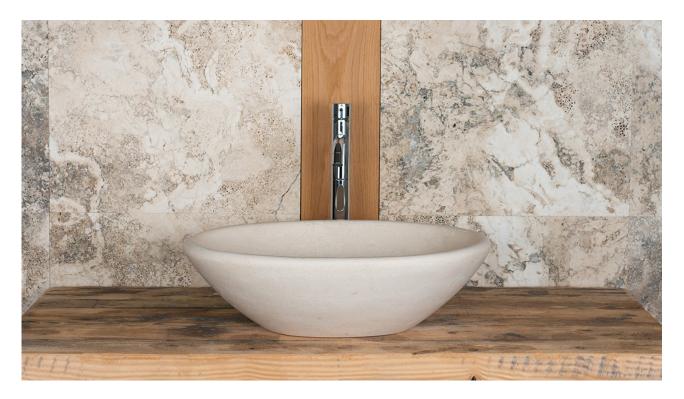

## **Oval travertine washbasin "Vaschetta"**

Oval countertop washbasin in light travertine with an elegant and sculptured appearance. **Also perfect for small bathrooms**, the Vaschetta model gives every environment a touch of elegance and simplicity thanks to the harmony of its shapes.

- The fittings can be installed on either the surface or the wall
- The drain is the standard size
- Easy to clean

**Please Note**: the fittings and drain are not included in the price.