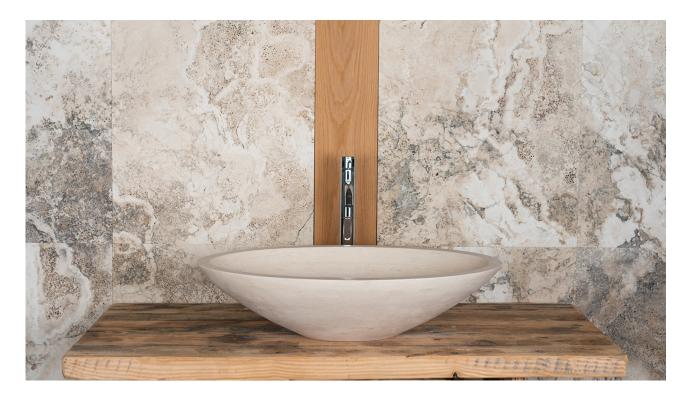

## Oval travertine washbasin "Ovetto CH"

Elliptical countertop washbasin made out of a hand-crafted solid block. This component can be seated on a cabinet or on a wood or marble support.

It is available in light travertine as well as Bardiglio type grey marble or dark travertine.

- The fittings can be installed on either the surface or the wall
- The drain is the standard size
- Easy to clean

**Please Note:** The fittings and drain are not included in the price.