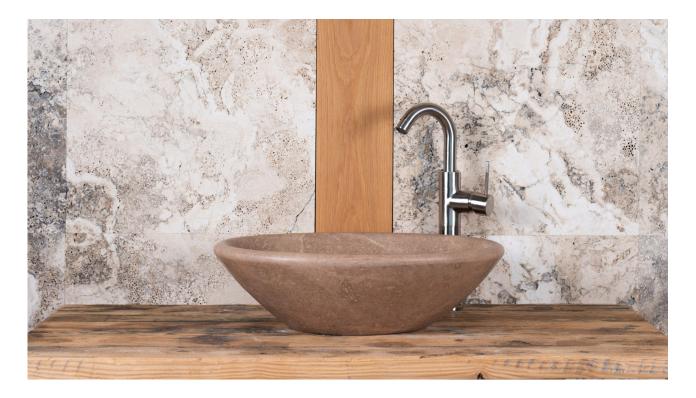

## **Oval travertine sink "Ovale Scuro"**

Oval countertop washbasin in dark walnut travertine. The colour makes it ideal for use as a contrasting colour or paired in shade with the other surfaces.

Simple and versatile oval washbasin, perfect for furnishing your bathroom. Also available in "Antico" travertine.

## **Dimensions**

 $52 \times 40 \times 15$  cm