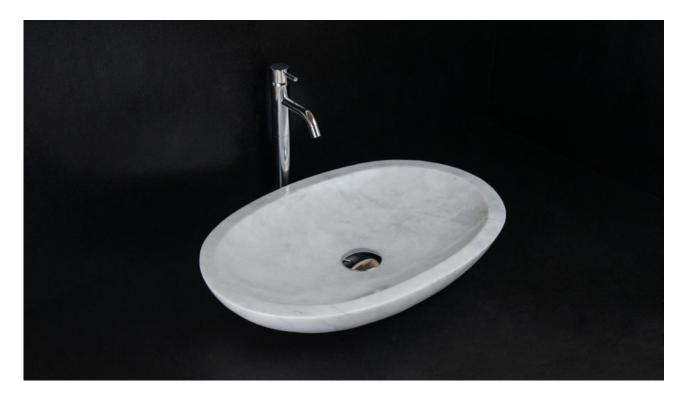

## **Oval marble washbasin "Smooth Carrara T"**

Elliptical countertop washbasin made out of a hand-crafted solid block. This component can be seated on a cabinet or on a wood or marble support.

It is available in White Marble or travertine on request.

- The fittings can be installed on either the surface or the wall
- The drain is the standard size
- Easy to clean

**Please Note:** The fittings and drain are not included in the price.

## **Dimensions**

 $60 \times 40 \times 10$  cm