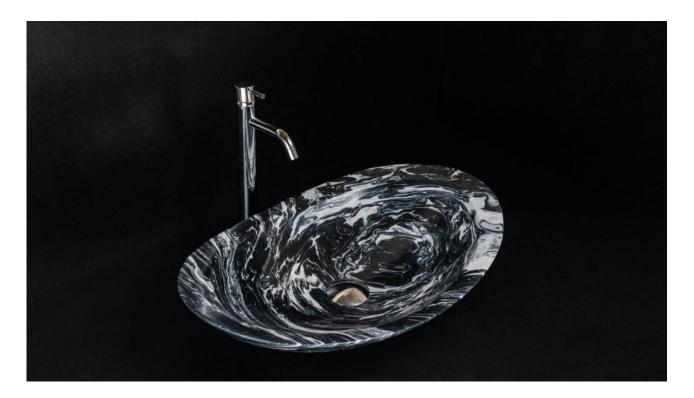

## Oval marble washbasin "Ovetto New White Picasso"

Countertop washbasin in White Picasso marble . The design is the renewed version of the classic oval Ovetto.

The particularity is in the edges that are carved at different heights, giving the washbasin the impression of movement.