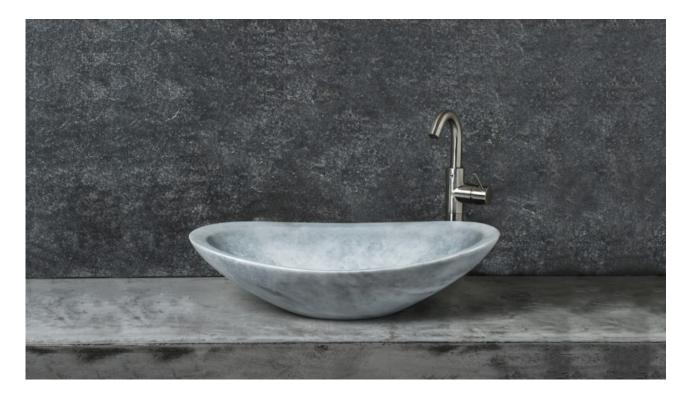

## Oval marble washbasin "Ovetto New Grey"

Countertop washbasin in grey Bardiglio marble. The design is the renewed version of the classic oval Ovetto.

The particularity is in the edges that are carved at different heights, giving the washbasin the impression of movement.