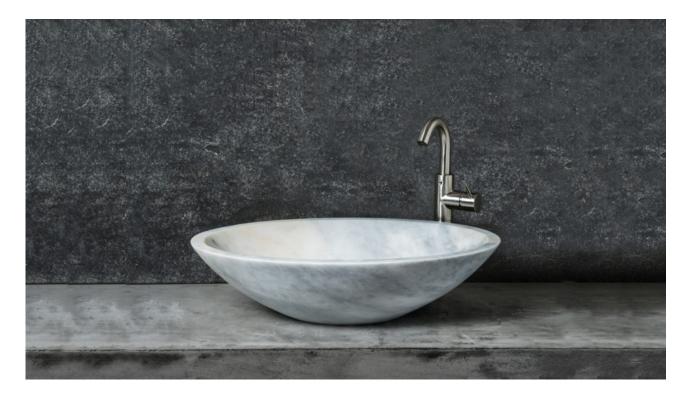

## Oval marble washbasin "Ovetto Grey"

Oval countertop washbasin in grey Bardiglio marble. Carved by craftsmen out of a solid block, it has an elegant profile and soft, balanced, and symmetrical curves.

It can also be ordered in grey marble and light or dark travertine.

- The fittings can be installed on either the surface or the wall
- The drain is the standard size
- Easy to clean

**Please Note:** The fittings and drain are not included in the price.