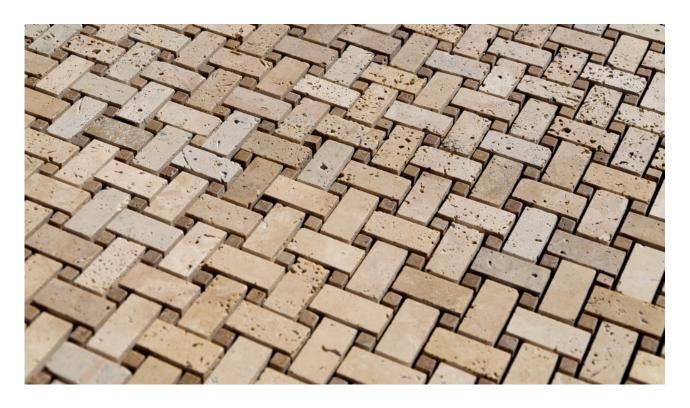

## Travertine mosaic "Basketweave" Polished

Basketweave is a **decorative mosaic** for floors and walls in bathrooms, sitting rooms, foyers, and kitchens. It is made with light travertine tiles,  $2.5 \times 5$  cm, and dark travertine tiles,  $1 \times 1$  cm. The **finish** is **Rurale** (only polished).

The tiles are arranged to create a unique design and the optical illusion that the pieces are woven together. A classic and prestigious design for luxury environments.

- Easy to clean
- Each box of mosaics includes 10 sheets equal to 0.93 m<sup>2</sup>