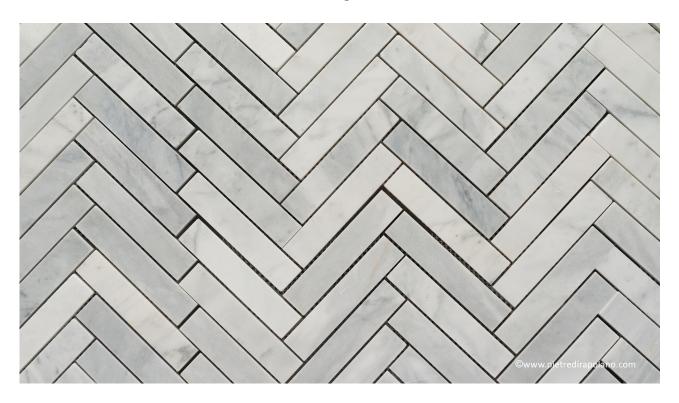

## Mosaic in White marble "Spina Piccola" Polished

**SPINA PICCOLA** in White Marble is a mounted mosaic mesh of **7.5** x **2** x **1** cm arranged in a **herringbone** pattern.

The tiles are mounted on mesh sheets, **34 x 28** cm to facilitate installation.

## **Dimensions**

 $7.5 \times 2 \times 1$  cm

## **Finish**

Polished

This pdf was generated from the page:

https://www.pietredirapolano.com/en/product/mosaic-in-white-marble-spina-piccola-polished/