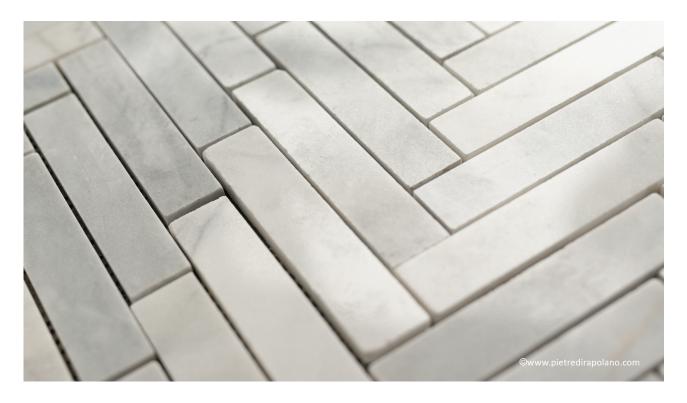

## Mosaic in White marble "Spina Grande" Polished

**SPINA GRANDE** in White Marble comes in a mounted mosaic mesh of **14** x **3** x **1** cm arranged in a herringbone pattern.

The marble used has minimal shading, which in turn creates a surface with a contemporary appearance.

Perfect for finishes of a Turkish bath, a spa, or even for a classic bathroom.

The tiles , are mounted on mesh sheets **40.5 x 27** cm, to facilitate installation.

See also **SPINA PICCOLA**, with the same proportions, materials and finish. It can be used in combination or as an alternative.

- · Polished, smooth finish
- Easy to clean

- Also ideal when paired with tiles
- Each box of mosaics includes 10 sheets equal to 1.10 m<sup>2</sup>

| Dı | m | er | ISI | 0 | n | S |
|----|---|----|-----|---|---|---|

 $14 \times 3 \times 1$  cm