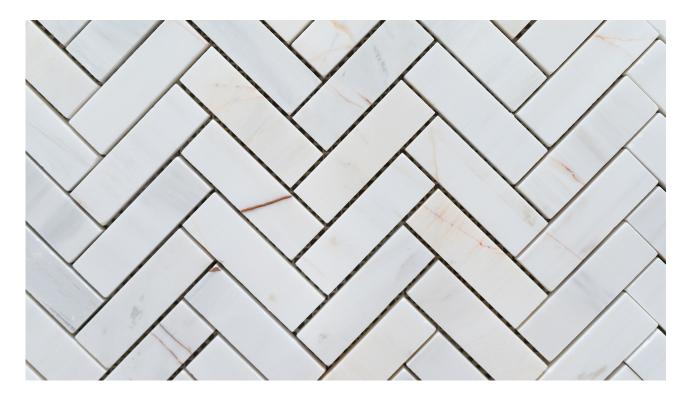

## Mosaic in "Bianco Alba" marble "Spina Piccola" Honed

SPINA PICCOLA in "**Bianco Alba**" Marble is a mounted mosaic mesh of  $7.5 \times 2 \times 1 \text{ cm}$  arranged in a herringbone pattern.

The tiles are mounted on mesh sheets, 34 x 28 cm to facilitate installation.

- · Honed, smooth finish
- Easy to clean
- Also ideal when paired with tiles
- Each box of mosaics includes 10 sheets equal to 0.95 m<sup>2</sup>