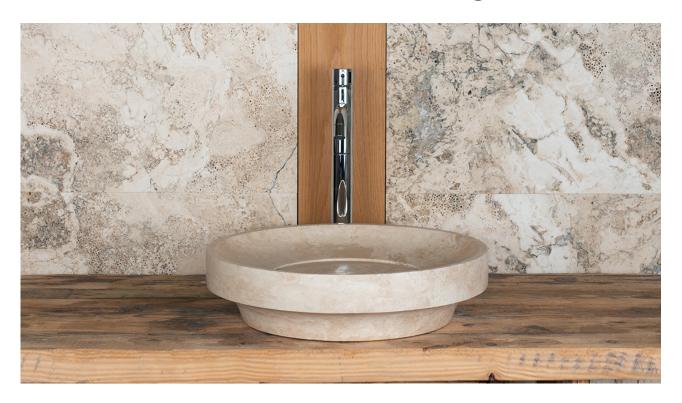

## Modern travertine washbasin "Ufo Light"

Ufo Light is a **round bathroom washbasin** made of travertine, featuring a **removable disk** that hides the actual drain. Water reaches it through a side opening.

A captivating washbasin that definitely makes an impact, perfect for giving your bathroom a **touch of style**.

The Ufo washbasin is also available in black basalt.

- The fittings can be installed on either the surface or the wall
- The drain is the standard size
- Easy to clean