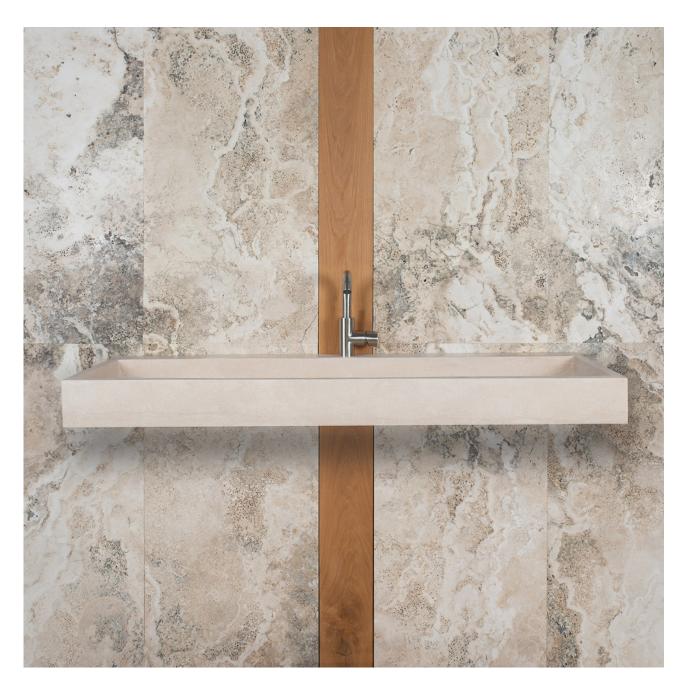

## Minimal travertine washbasin "Breve"

Large washbasin in light beige travertine with a rectangular shape made out of a single block of stone.

Its design is very minimal and also suited for bars and restaurants.

It can be attached to the wall with metal brackets or set on short walls or a countertop. It's available in two versions, with 1 tap hole or 2 tap holes. This washbasin was designed to be used in large bathrooms. It has two holes for taps and is thus suited to large families since two people can use it at the same time.

## **Format**

 $120 \times 50 \times 10 \text{ cm} - 1 \text{ tap}, 120 \times 50 \times 10 \text{ cm} - 2 \text{ taps}$ 

This pdf was generated from the page: https://www.pietredirapolano.com/en/product/minimal-travertine-washbasin-breve/