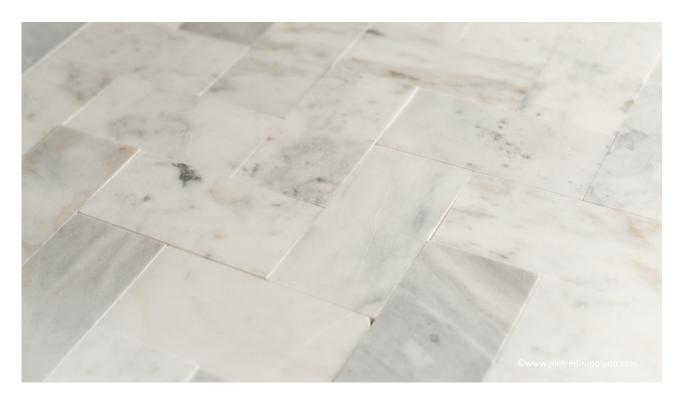

## Marble tiles "Bianco T 7.5x15x1" Polished

**BIANCO T 7.5 x 15 x 1** consists of small tiles, similar to mosaic tiles of **7.5 x 15** cm. It is excellent for defining a classic space, as well as for refined environments.

It is particularly suitable for the **backsplash** of **bathrooms** and **kitchens**. It can also be applied on floors and walls as a transition from larger tiles.

This type of product, due to the shape, dimensions of each piece and the materials used, will give any space a warm, classic and elegant feeling.

- Polished, smooth finish
- Easy to clean
- Also ideal when paired with tiles
- Each box of mosaics includes 76 pieces equal to 0.855 m<sup>2</sup>