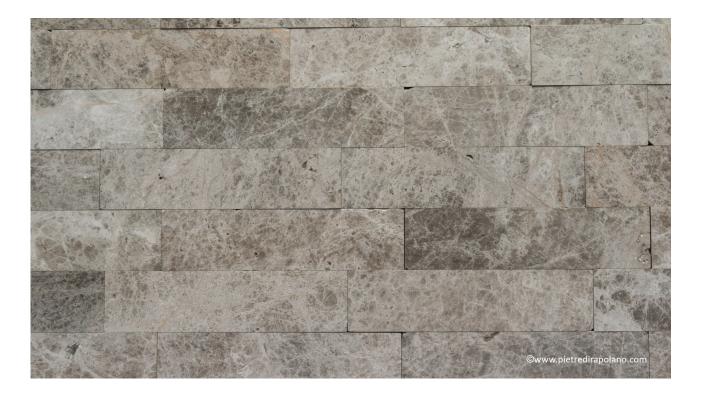

## Marble slat "Silver Shadow" honed

These **marble slat** measure **28** x **7** x **1** cm and are individually supplied, in this way they can be arranged in a **fishbone**, a **staggered** or a **parallel pattern**.

- Honed finish
- Easy to clean

- Also ideal when paired with tiles
- Each box of mosaics includes 19 pieces equal to 0.37 m<sup>2</sup>

| Dı | m | en | SI | 0 | n | S |
|----|---|----|----|---|---|---|

 $28 \times 7 \times 1$  cm

## **Finish**

Honed

This pdf was generated from the page: https://www.pietredirapolano.com/en/product/marble-slabs-silver-shadow-honed/