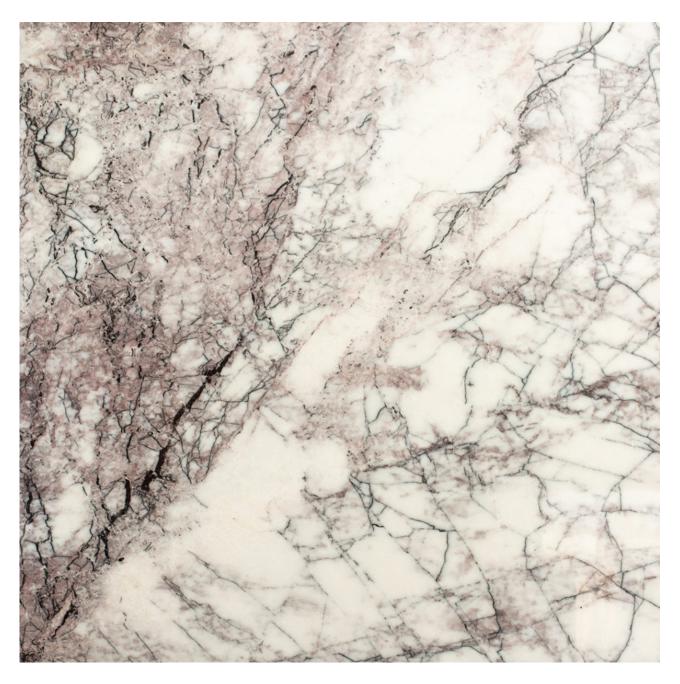

## **Lilac Marble**

**Lilac** is a marble characterized by uniquely colored veins in blue and violet variations, on a clean white background.

The veining make it excellent for creating booked matched cladding. This marble can also be used to make sinks and other special products.

- Easy to clean
- This selection has a clean white background whit marked veins

Consult the technical information to see the various possible combinations of formats and surface finishes that are available.