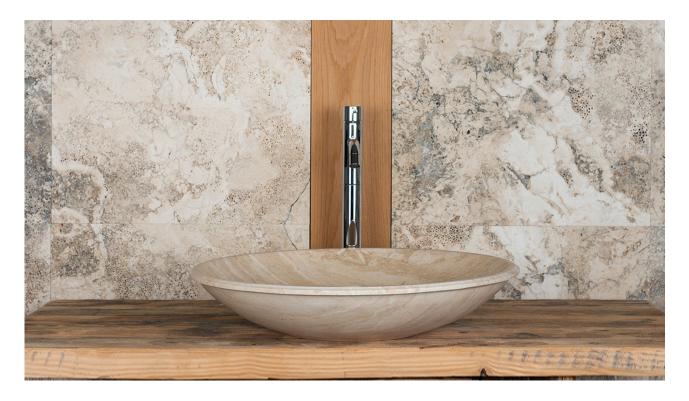

## Light travertine washbasin "Fonterutoli"

The special feature of the "Fonterutoli" round travertine washbasin is the edge, a particular detail that makes it extraordinary.

Countertop washbasin with a large, 50 cm diameter and a low height of only 10 cm. The final image is of a large "plate", further embellished by the border details.

## **Dimensions**

 $50 \times 10 \text{ cm}$ 

| W | ei | a | h | t |
|---|----|---|---|---|
|   |    |   |   | _ |

15 kg

This pdf was generated from the page: https://www.pietredirapolano.com/en/product/light-travertine-washbasin-fonterutoli/