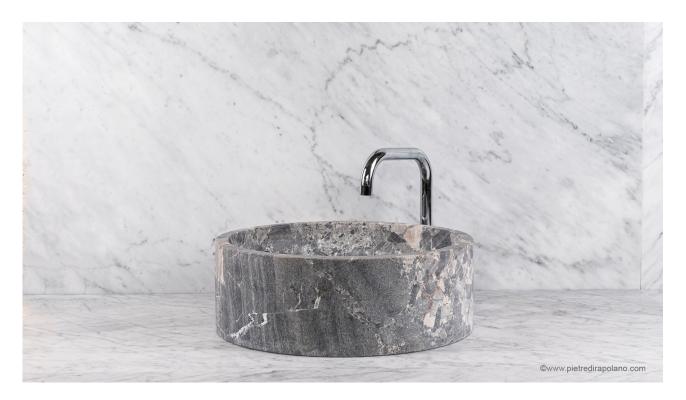

## Ceppo d'oriente washbasin "Tonda"

Tonda Ceppo d'Oriente is a **round countertop washbasin** in Ceppo d'oriente, perfect for furnishing the bath.

If it is installed with light marble or ceramic tiles, the washbasin will be the centre of attention thanks to the contrasting shades. Its simple and modern lines adapt to a **minimalist contemporary style**.