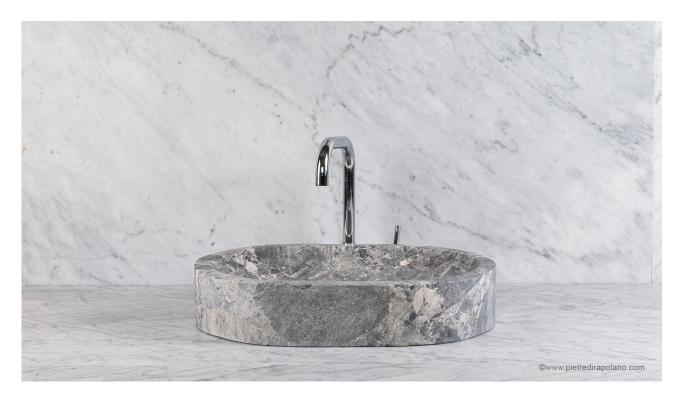

## Oval Ceppo d'Oriente washbasin "Soap"

**Simple and minimal** design for this oval washbasin in classic light travertine. The clean and balanced shape enhances the natural veining and colours of the stone. Add a touch of class to your bathroom!

- The fittings can be installed on either the surface or the wall
- The drain is the standard size
- Easy to clean

**Please Note**: the fittings and drain are not included in the price.