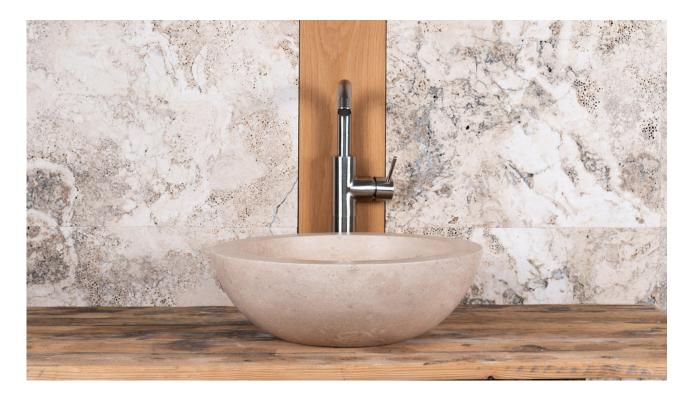

## Round travertine washbasin "Bordo"

Small, light travertine washbasin in a round shape for any type of bathroom. The thick edge is its main feature that signifies the image from which it gets its name.

- The fittings can be installed on either the surface or the wall
- The drain is the standard size
- Easy to clean

**Please Note:** The fittings and drain are not included in the price.

## **Dimensions**

 $40 \times 13$  cm

| W | ei | ia | h | t |
|---|----|----|---|---|
|   |    |    |   |   |

20 kg

This pdf was generated from the page: https://www.pietredirapolano.com/en/product/lavabo-rotondo-travertino-bordo/