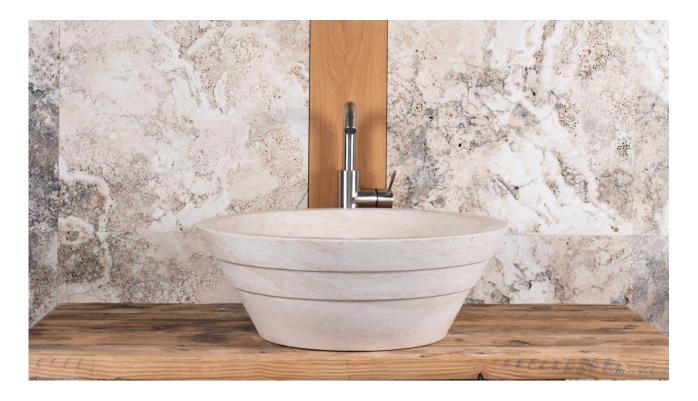

## Round travertine washbasin "Castellina"

The design of this washbasin makes it possible to install it on the countertop or semirecessed with the base on the perimeter edges.

Given its large size, it is suitable for those looking for a sink that is unique yet practical for every day use.

- The fittings can be installed on either the surface or the wall
- The drain is the standard size

**Please Note:** The fittings and drain are not included in the price.

## **Dimensions**

 $50 \times 18$  cm

| W | le | ia  | h | t |
|---|----|-----|---|---|
|   | _  | - 9 |   | • |

25 kg

This pdf was generated from the page: https://www.pietredirapolano.com/en/product/lavabo-in-travertino-rotondo-castellina/