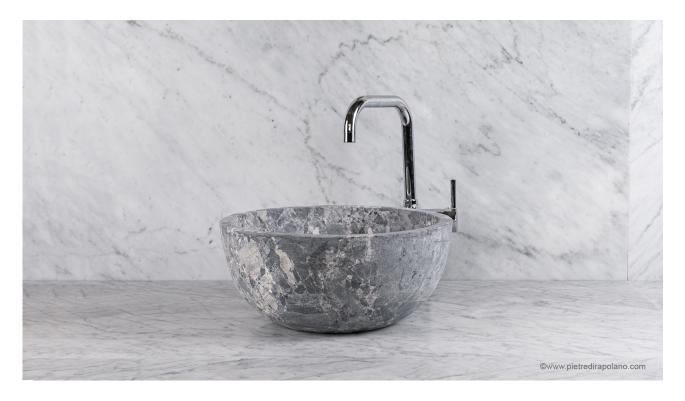

## Ceppo d'oriente washbasin "Fiano"

Countertop washbasin in stone, perfect for the bathroom.

The simple and clean lines of this washbasin make it suitable for any type of environment. Since it is high, the edge is 18 cm from the surface and the depth makes it practical for every day use.