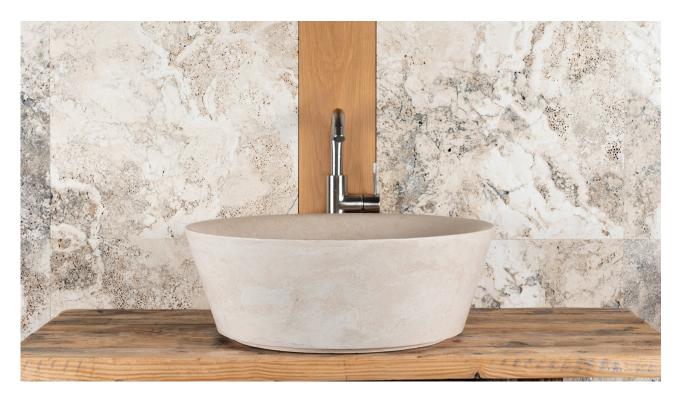

## Large round travertine washbasin "Simple"

Large bathroom washbasin in travertine with **soft, clean lines**. Ideal for modern and minimal bathrooms, it is perfect for **installing on top** of a cabinet or on a stone or wood surface.

Add a bit of elegance to your bathroom with this classic travertine washbasin, for a precious and chic touch.

- The fittings can be installed on either the surface or the wall
- The drain is the standard size
- Easy to clean