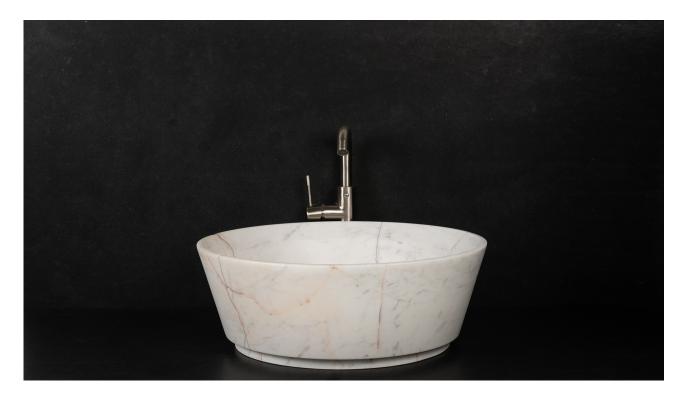

## Large round Bianco Alba marble washbasin "Simple"

The soft and clean lines of the *Simple* model washbasins will uplift your bathroom decor with a touch of class. We offer them in both **Bianco Alba marble**, with a white background and marked veining, or classic travertine.

Simple Bianco Alba is a **large round countertop washbasin** in natural stone. Combine it with marble tiles to enhance its beauty.

- The fittings can be installed on either the surface or the wall
- The drain is the standard size
- Easy to clean