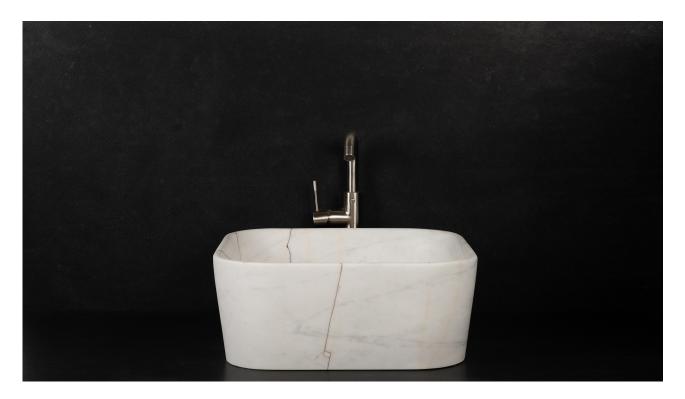

## Large Bianco Alba marble washbasin "Square"

New **square countertop washbasin** in marble. A large washbasin with a **slender edge** offered here in the **White** Sunrise **Marble** version with a white background and contrasting veining.

Uplift the decor in your bathroom with this elegant solid **White Sunrise marble** washbasin. Also available in the classic light travertine version, **Square Slim**.

- The fittings can be installed on either the surface or the wall
- The drain is the standard size
- Easy to clean