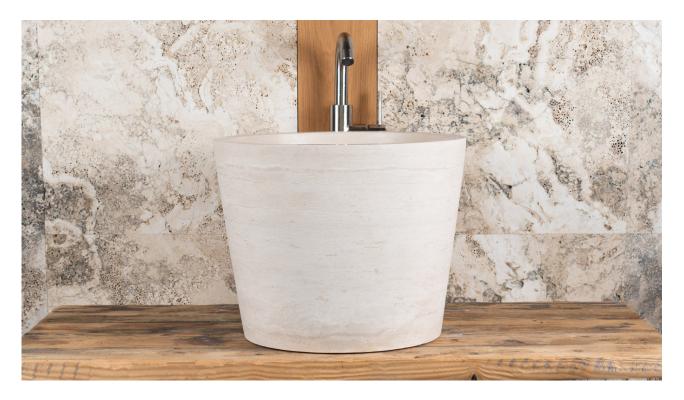

## High travertine washbasin "Secchio"

Secchio is a bathroom washbasin of **"monumental" size** whose shape brings to mind a bucket, from which it gets its name. It is **very deep and has a high edge**, 32 cm from the countertop.

Installed on a wood or marble top, especially with a rustic finish, will give your bathroom a chic look, like a wellness centre.

- The fittings must be installed on the wall
- The drain is the standard size
- Easy to clean

**Please Note**. The fittings and drain are not included.