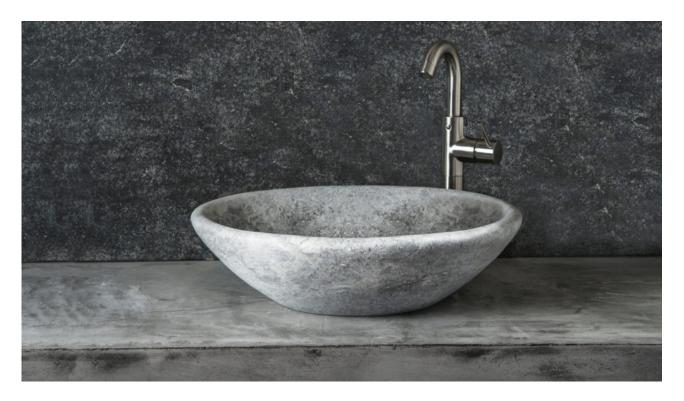

## Grey travertine washbasin "Vaschetta Ice"

Ice is an **oval** washbasin in grey travertine. The **thick edges** and balanced shapes give it structure and consistency, making it appear almost sculptured.

Perfect for giving a touch of charm to a prestigious room.

- The fittings can be installed on either the surface or the wall
- The drain is the standard size
- Easy to clean

**Please Note**: the fittings and drain are not included in the price.