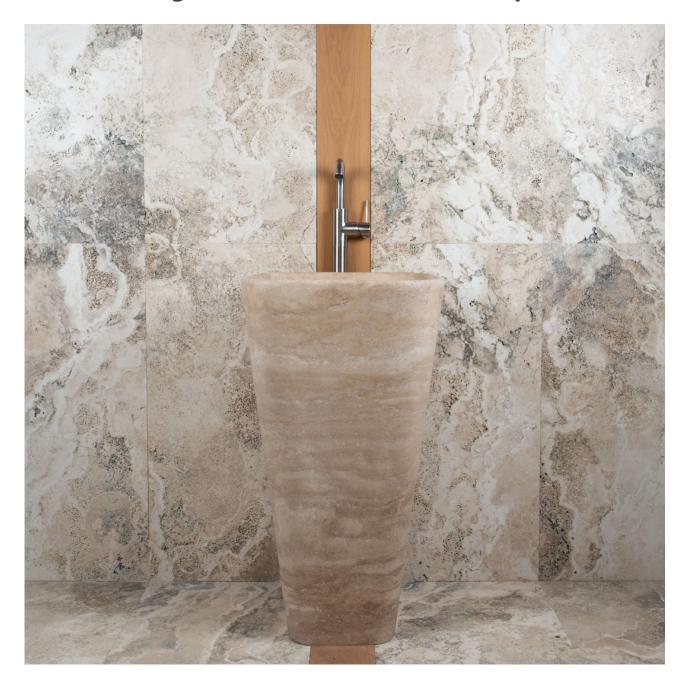

## Freestanding travertine washbasin "Trapezio"

Free-standing sink with column in natural stone with rounded edges.

Furnish your bathroom with this elegant and functional natural stone washbasin, perfect for

use both indoors and outdoors.

- Fittings to be mounted on the wall and drain in the rear
- The drain is the standard size
- Easy to clean

Please Note. The fittings and drain are not included in the price.